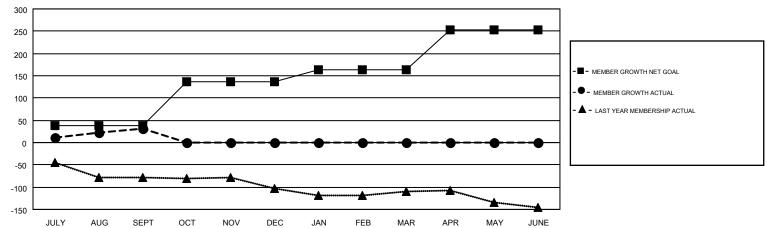

## GMT MONTHLY MEMBERSHIP PROGRESS REPORT

Multiple District 34

Results as of: 9/30/2018

LOCATION: ALABAMA

T: CARLTON LLOYD

GMT CA 1

|               | Club          | s           |               | Members  RESULTS FOR 2018-2019 |                           |                         |                                                    |  |
|---------------|---------------|-------------|---------------|--------------------------------|---------------------------|-------------------------|----------------------------------------------------|--|
|               | RESULTS FOR   | R 2018-2019 |               |                                |                           |                         |                                                    |  |
| QUARTER       | NEW CLUB GOAL | NEW CLUBS   | DROPPED CLUBS | QUARTER                        | MEMBER GROWTH NET<br>GOAL | MEMBER GROWTH<br>ACTUAL | DROPPED<br>MEMBERS ACTUAL<br>(including transfers) |  |
| JULY/AUG/SEPT | 1             | 0           | 0             | JULY/AUG/SEPT                  | 38                        | 90                      | 55                                                 |  |
| OCT/NOV/DEC   | 2             | 0           | 0             | OCT/NOV/DEC                    | 98                        | 0                       | 0                                                  |  |
| JAN/FEB/MAR   | 1             | 0           | 0             | JAN/FEB/MAR                    | 27                        | 0                       | 0                                                  |  |
| APR/MAY/JUNE  | 1             | 0           | 0             | APR/MAY/JUNE                   | 90                        | 0                       | 0                                                  |  |

## GOALS AND ACTUAL MEMBERS CUMULATIVE

| DROPPED CLUBS: 0     |         | 41 CLUBS OF 129 ADDED 1 OR MORE<br>NEW MEMBERS | GENDER DISTRIBUTION  MALE 2,182 (71.94%) |              |     |
|----------------------|---------|------------------------------------------------|------------------------------------------|--------------|-----|
| DROPPED MEMBERS      |         |                                                | FEMALE                                   | 851 (28.06%) |     |
| DECEASED             | 10      | CLICK HERE FOR CUMULATIVE                      | TOTAL FAMILY UNIT MEMBERS                |              | 532 |
| CLUB CANCELLED OTHER | 0<br>45 | MEMBERSHIP DATA                                | FAMILY MEMBERS PAYING HALF               |              | 271 |
| TOTAL                | 55      |                                                | Bolo                                     |              |     |